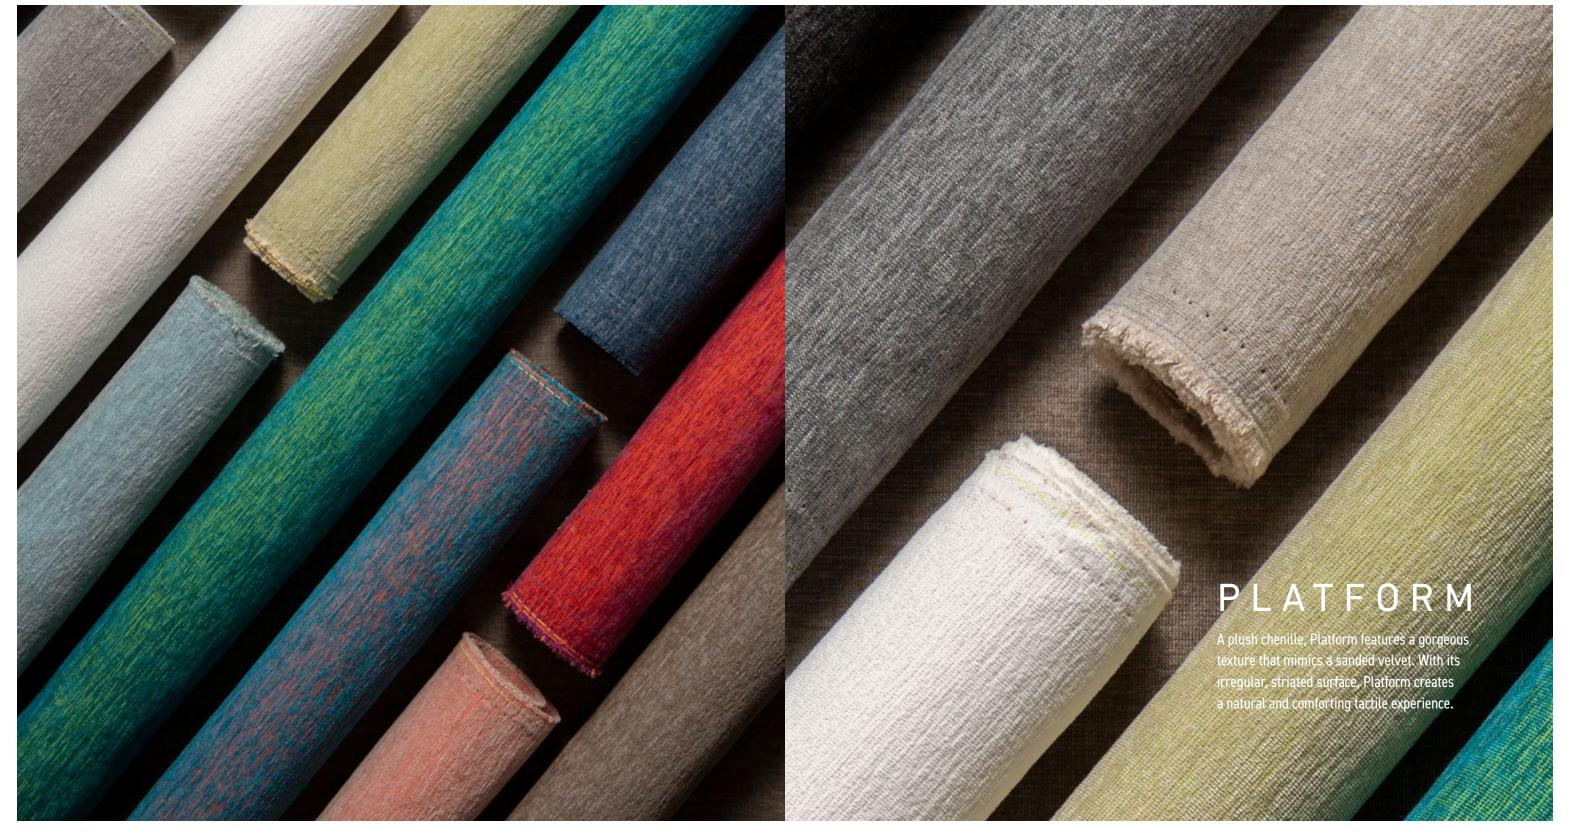

ESSENTIAL GARNET 16005-0009

PLATFORM CHAR 42091-0002

This fabric is shown railroaded

A.

PLATFORM CLOUD 42091-0011

PLATFORM HORIZON

42091-0018

This fabric is shown railroaded

A.

This fabric is shown railroaded

A.

PLATFORM INDIGO 42091-0003

PLATFORM CORAL

This fabric is shown railroaded

42091-0016

PLATFORM SANGRIA 42091-0017

PLATFORM FAWN 42091-0008 This fabric is shown railroaded

A.

PLATFORM SMOKE 42091-0001

This fabric is shown railroaded

PLATFORM DOVE 42091-0009

This fabric is shown railroaded

PLATFORM ELECTRIC 42091-0019

This fabric is shown railroaded

A.

42091-0013 This fabric is shown railroaded

PLATFORM ALOE 42091-0015 This fabric is shown railroaded

PROVEN DURABILITY

Long-lasting yet incredibly soft, Sunbrella fabrics exceed tough industry standards for abrasion, pilling and fading.