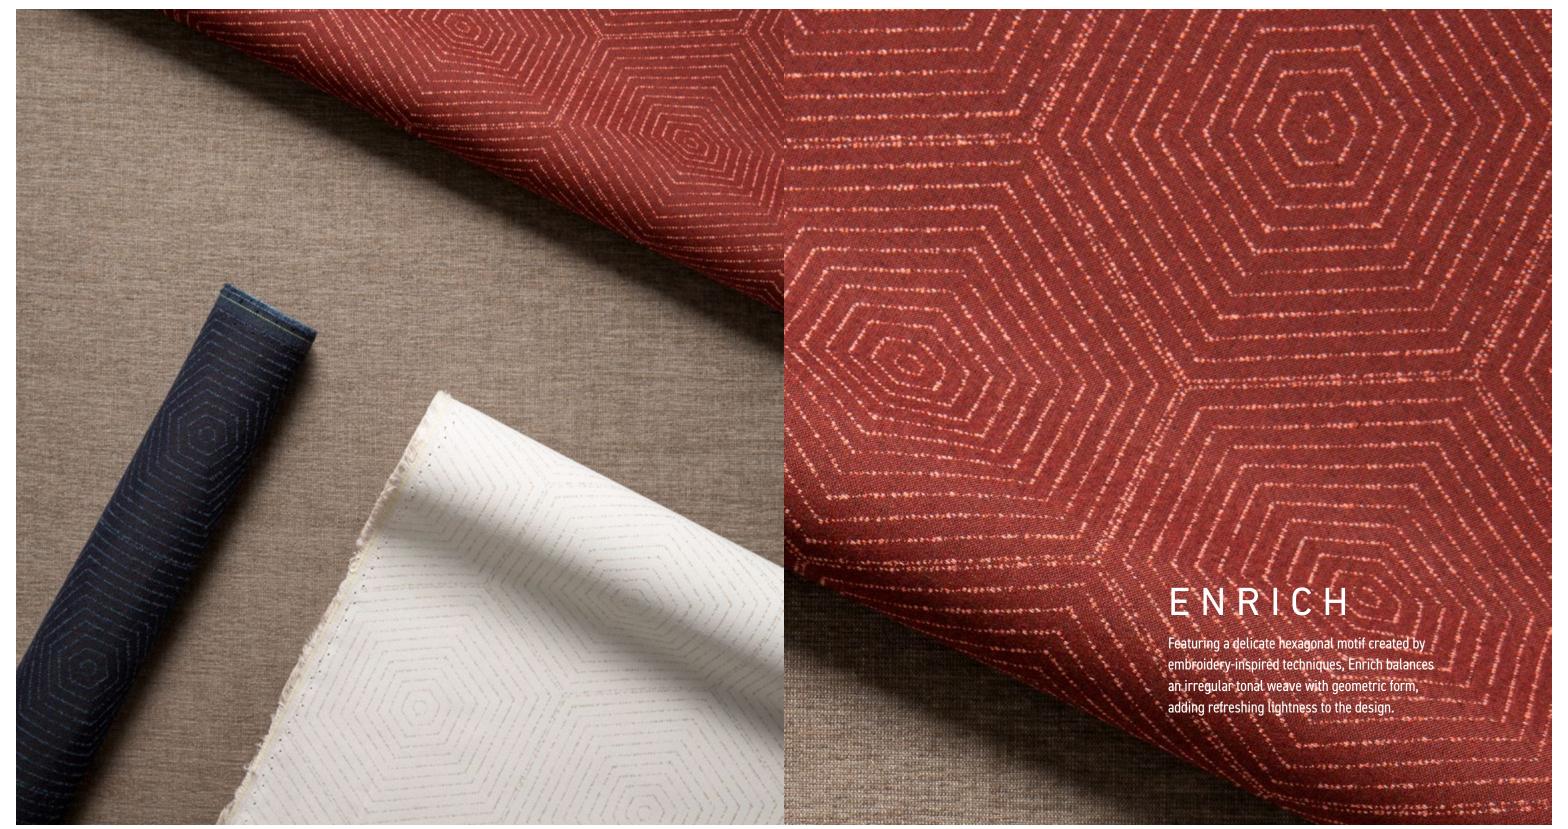

The fabrics of Pure create a natural duality with each other. Incorporating chenille and heathered yarn blends, dimensional stitching, and two-tone effects, Pure dramatizes the tension found in nature between soft and hard, linear and curved, light and shadow, and smooth and dimensional. In layering textures and tones, or focusing on a single pattern and hue, Pure reconciles these tensions and creates balance.